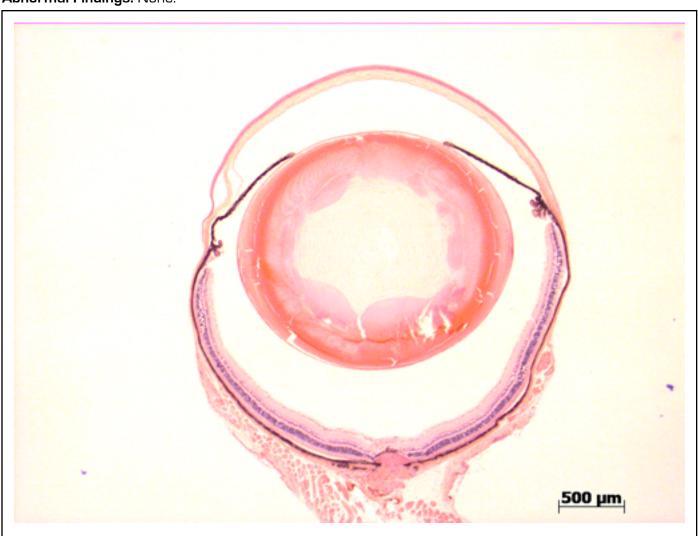

## **EYE** Phenotype

Abnormal Findings: None.

6/6 Normal corneal epithelium, stroma, and endothelium. The anterior chamber was of normal depth without cells, and the angle appeared open. The iris showed normal pigmentation without rubeosis or pupillary membranes. No cataract was observed. Normal stroma, pigmented and nonpigmented layers were present along with cilia. No abnormal opacities or cells. The retinal ganglion, inner nuclear and photoreceptor layers are normal. Normal pigmentation. Bruch's membrane is intact. No neovascular membranes were noted. The nerve is normal.