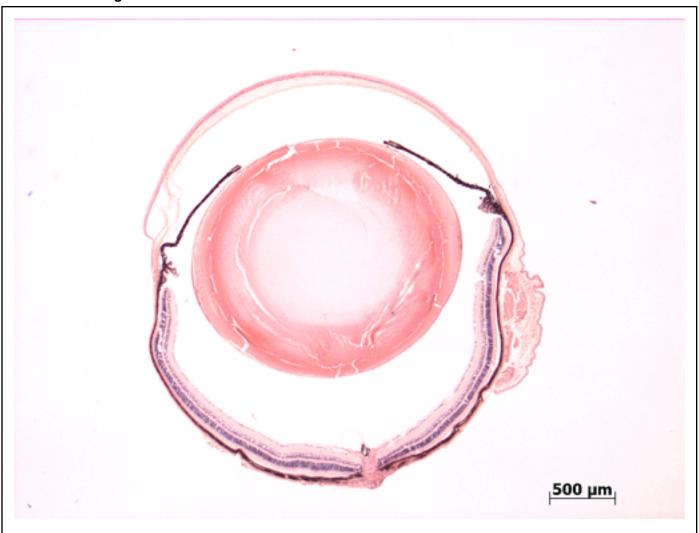

## **EYE** Phenotype

Abnormal Findings: None.

6/6 Normal corneal epithelium, stroma, and endothelium. The anterior chamber was of normal depth without cells, and the angle appeared open. The iris showed normal pigmentation without rubeosis or pupillary membranes. No cataract was observed. Normal stroma, pigmented and nonpigmented layers were present along with cilia. No abnormal opacities or cells. The retinal ganglion, inner nuclear and photoreceptor layers are normal. Normal pigmentation. Bruch's membrane is intact. No neovascular membranes were noted. The nerve is normal.