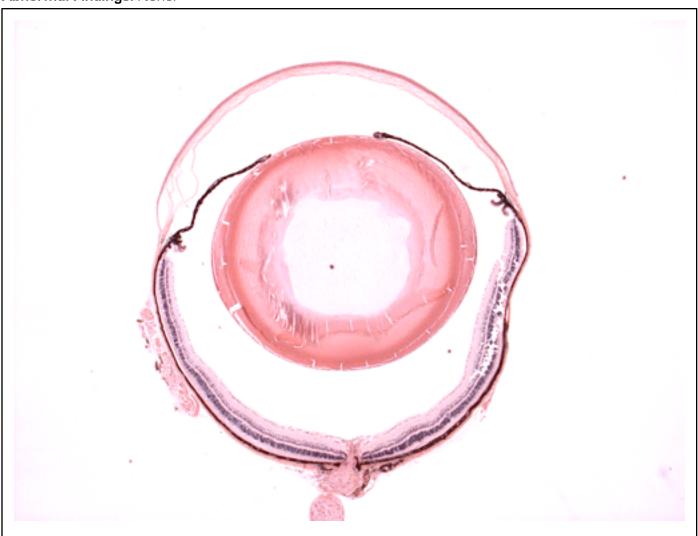

## **EYE** Phenotype

Abnormal Findings: None.

6/6 Normal corneal epithelium, stroma, and endothelium. The anterior chamber was of normal depth without cells, and the angle appeared open. The iris showed normal pigmentation without rubeosis or pupillary membranes. No cataract was observed. Normal stroma, pigmented and nonpigmented layers were present along with cilia. No abnormal opacities or cells. The retinal ganglion, inner nuclear and photoreceptor layers are normal. Normal pigmentation. Bruch's membrane is intact. No neovascular membranes were noted. The nerve is normal.