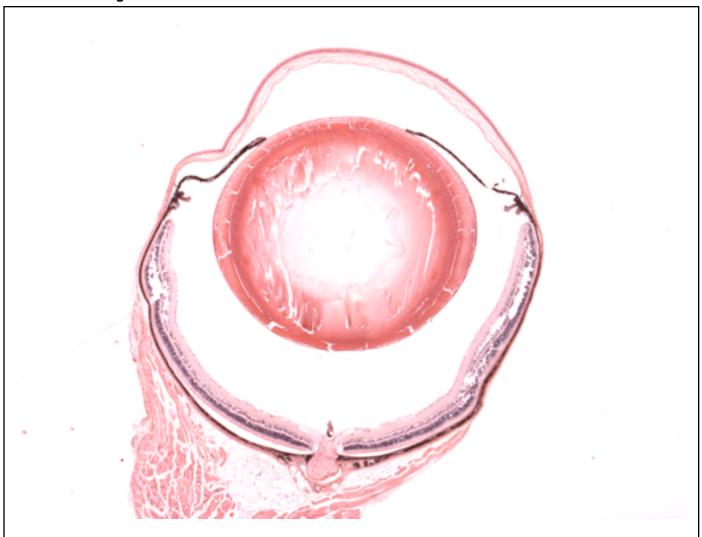

## **EYE** Phenotype

Abnormal Findings: None.

6/6 Normal corneal epithelium, stroma, and endothelium. The anterior chamber was of normal depth without cells, and the angle appeared open. The iris showed normal pigmentation without rubeosis or pupillary membranes. No cataract was observed. Normal stroma, pigmented and nonpigmented layers were present along with cilia. No abnormal opacities or cells. The retinal ganglion, inner nuclear and photoreceptor layers are normal. Normal pigmentation. Bruch's membrane is intact. No neovascular membranes were noted. The nerve is normal.