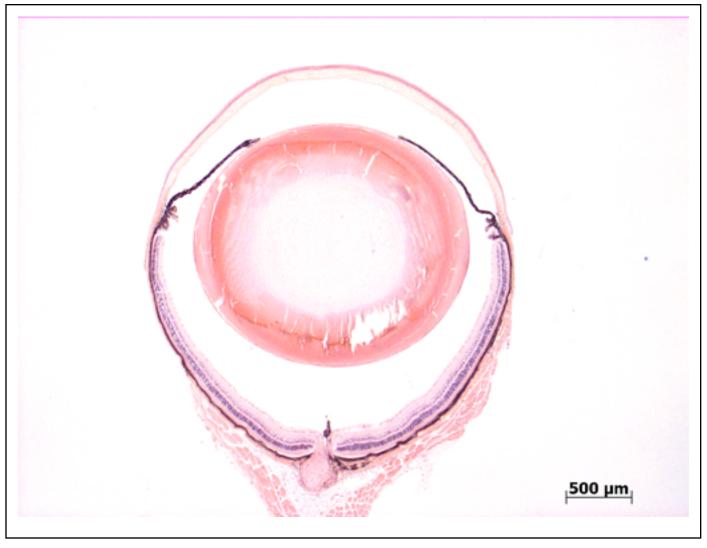

## Abnormal Findings: None.

6/6 Normal corneal epithelium, stroma, and endothelium. The anterior chamber was of normal depth without cells, and the angle appeared open. The iris showed normal pigmentation without rubeosis or pupillary membranes. No cataract was observed. Normal stroma, pigmented and nonpigmented layers were present along with cilia. No abnormal opacities or cells. The retinal ganglion, inner nuclear and photoreceptor layers are normal. Normal pigmentation. Bruch's membrane is intact. No neovascular membranes were noted. The nerve is normal.