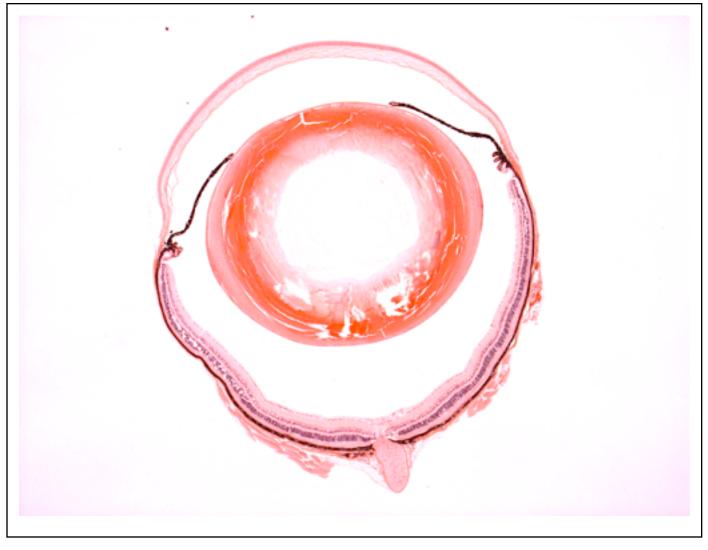

## Abnormal Findings: None.

6/6 Normal corneal epithelium, stroma, and endothelium. The anterior chamber was of normal depth without cells, and the angle appeared open. The iris showed normal pigmentation without rubeosis or pupillary membranes. No cataract was observed. Normal stroma, pigmented and nonpigmented layers were present along with cilia. No abnormal opacities or cells. The retinal ganglion, inner nuclear and photoreceptor layers are normal. Normal pigmentation. Bruch's membrane is intact. No neovascular membranes were noted. The nerve is normal.