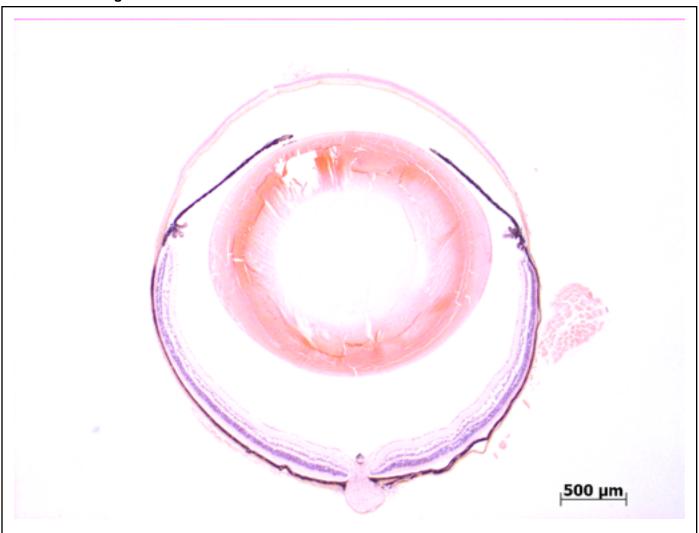

## **EYE** Phenotype

Abnormal Findings: None.

4/4 Normal corneal epithelium, stroma, and endothelium. The anterior chamber was of normal depth without cells, and the angle appeared open. The iris showed normal pigmentation without rubeosis or pupillary membranes. No cataract was observed. Normal stroma, pigmented and nonpigmented layers were present along with cilia. No abnormal opacities or cells. The retinal ganglion, inner nuclear and photoreceptor layers are normal. Normal pigmentation. Bruch's membrane is intact. No neovascular membranes were noted. The nerve is normal.