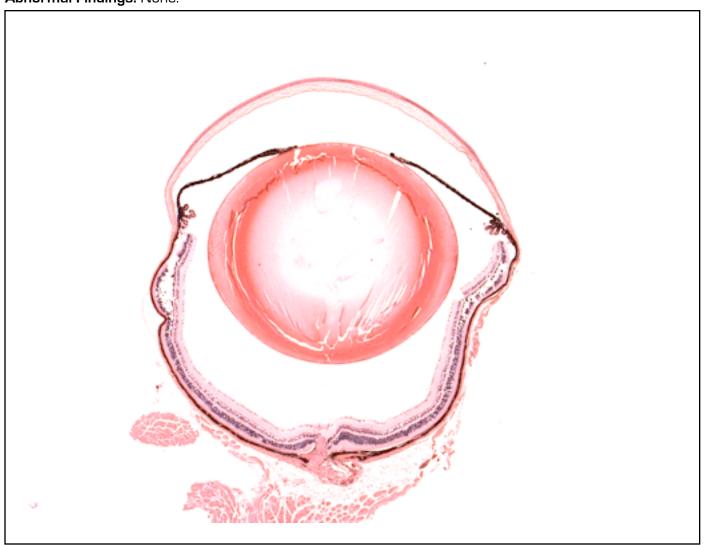

## **EYE** Phenotype

Abnormal Findings: None.

6/6 Normal corneal epithelium, stroma, and endothelium. The anterior chamber was of normal depth without cells, and the angle appeared open. The iris showed normal pigmentation without rubeosis or pupillary membranes. No cataract was observed. Normal stroma, pigmented and nonpigmented layers were present along with cilia. No abnormal opacities or cells. The retinal ganglion, inner nuclear and photoreceptor layers are normal. Normal pigmentation. Bruch's membrane is intact. No neovascular membranes were noted. The nerve is normal.