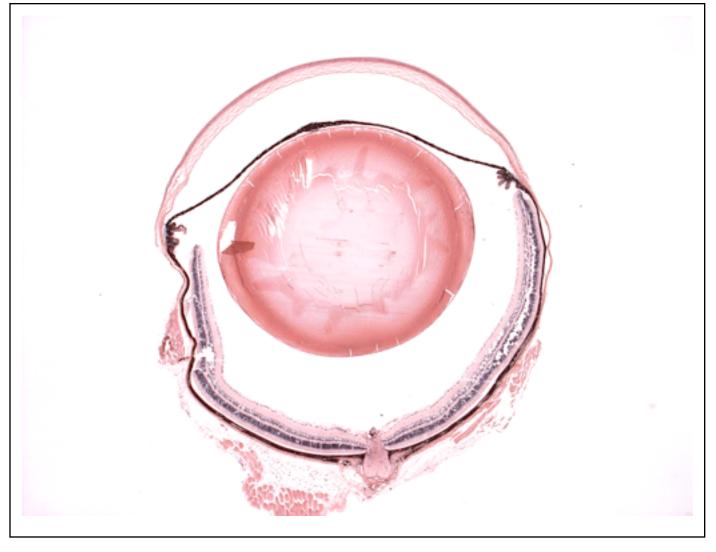

## **EYE** Phenotype

## Abnormal Findings: None.

6/6 Normal corneal epithelium, stroma, and endothelium. The anterior chamber was of normal depth without cells, and the angle appeared open. The iris showed normal pigmentation without rubeosis or pupillary membranes. No cataract was observed. Normal stroma, pigmented and nonpigmented layers were present along with cilia. No abnormal opacities or cells. The retinal ganglion, inner nuclear and photoreceptor layers are normal. Normal pigmentation. Bruch's membrane is intact. No neovascular membranes were noted. The nerve is normal.