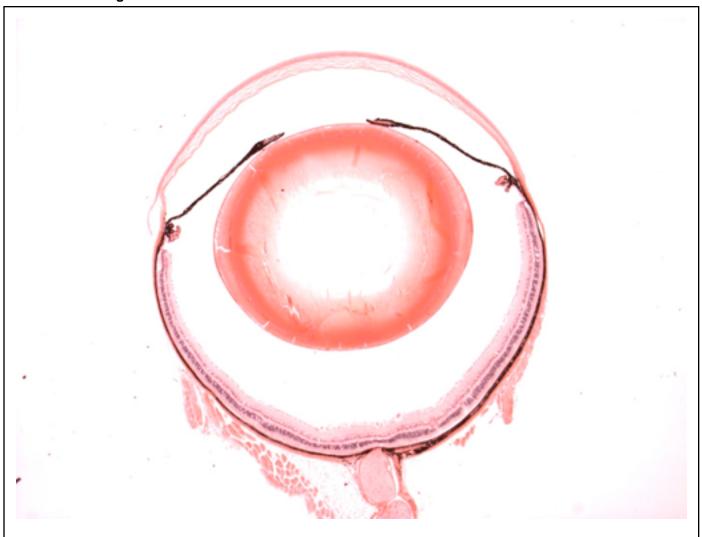

## **EYE** Phenotype

Abnormal Findings: None.

6/6 Normal corneal epithelium, stroma, and endothelium. The anterior chamber was of normal depth without cells, and the angle appeared open. The iris showed normal pigmentation without rubeosis or pupillary membranes. No cataract was observed. Normal stroma, pigmented and nonpigmented layers were present along with cilia. No abnormal opacities or cells. The retinal ganglion, inner nuclear and photoreceptor layers are normal. Normal pigmentation. Bruch's membrane is intact. No neovascular membranes were noted. The nerve is normal.