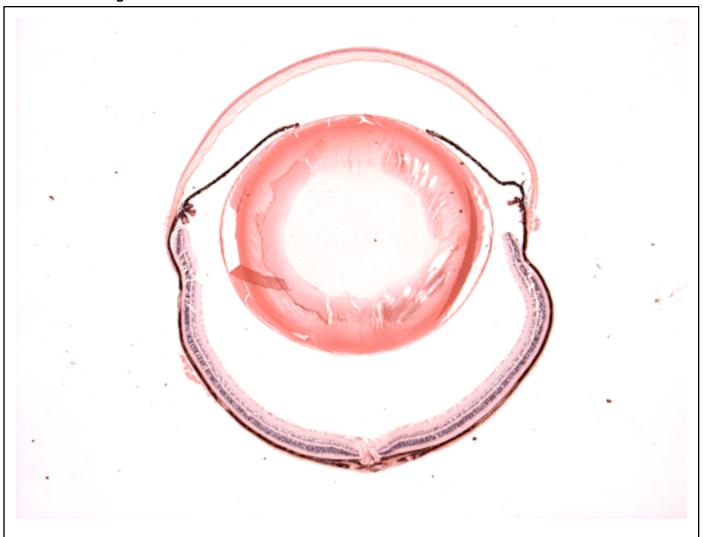

## **EYE** Phenotype

Abnormal Findings: None.

6/6 Normal corneal epithelium, stroma, and endothelium. The anterior chamber was of normal depth without cells, and the angle appeared open. The iris showed normal pigmentation without rubeosis or pupillary membranes. No cataract was observed. Normal stroma, pigmented and nonpigmented layers were present along with cilia. No abnormal opacities or cells. The retinal ganglion, inner nuclear and photoreceptor layers are normal. Normal pigmentation. Bruch's membrane is intact. No neovascular membranes were noted. The nerve is normal.