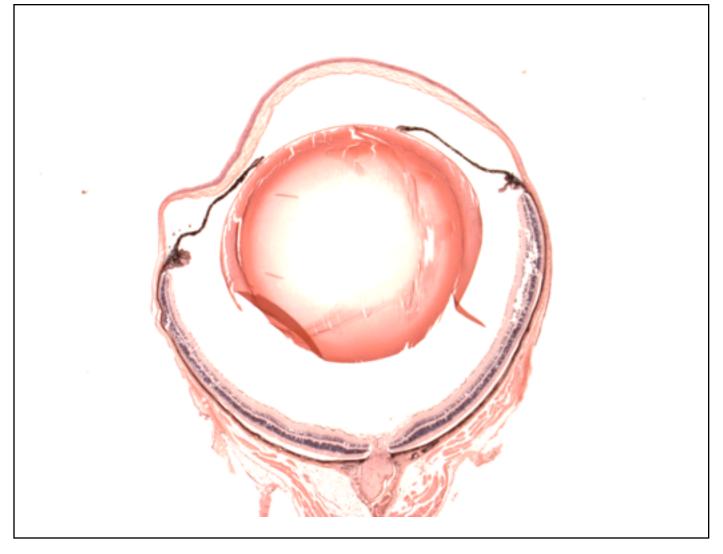

## **EYE** Phenotype

## Abnormal Findings: None.

6/6 Normal corneal epithelium, stroma, and endothelium. The anterior chamber was of normal depth without cells, and the angle appeared open. The iris showed normal pigmentation without rubeosis or pupillary membranes. No cataract was observed. Normal stroma, pigmented and nonpigmented layers were present along with cilia. No abnormal opacities or cells. The retinal ganglion, inner nuclear and photoreceptor layers are normal. Normal pigmentation. Bruch's membrane is intact. No neovascular membranes were noted. The nerve is normal.