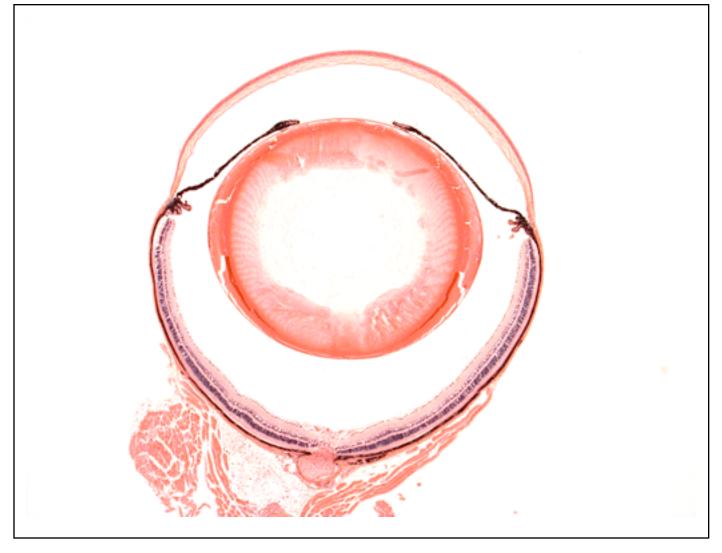

## **EYE** Phenotype

## Abnormal Findings: None.

6/6 Normal corneal epithelium, stroma, and endothelium. The anterior chamber was of normal depth without cells, and the angle appeared open. The iris showed normal pigmentation without rubeosis or pupillary membranes. No cataract was observed. Normal stroma, pigmented and nonpigmented layers were present along with cilia. No abnormal opacities or cells. The retinal ganglion, inner nuclear and photoreceptor layers are normal. Normal pigmentation. Bruch's membrane is intact. No neovascular membranes were noted. The nerve is normal.