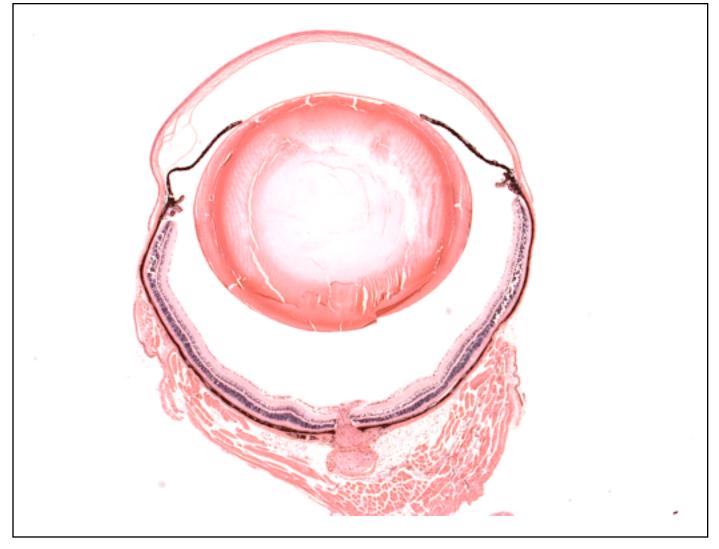

## **EYE** Phenotype

## Abnormal Findings: None.

6/6 Normal corneal epithelium, stroma, and endothelium. The anterior chamber was of normal depth without cells, and the angle appeared open. The iris showed normal pigmentation without rubeosis or pupillary membranes. No cataract was observed. Normal stroma, pigmented and nonpigmented layers were present along with cilia. No abnormal opacities or cells. The retinal ganglion, inner nuclear and photoreceptor layers are normal. Normal pigmentation. Bruch's membrane is intact. No neovascular membranes were noted. The nerve is normal.