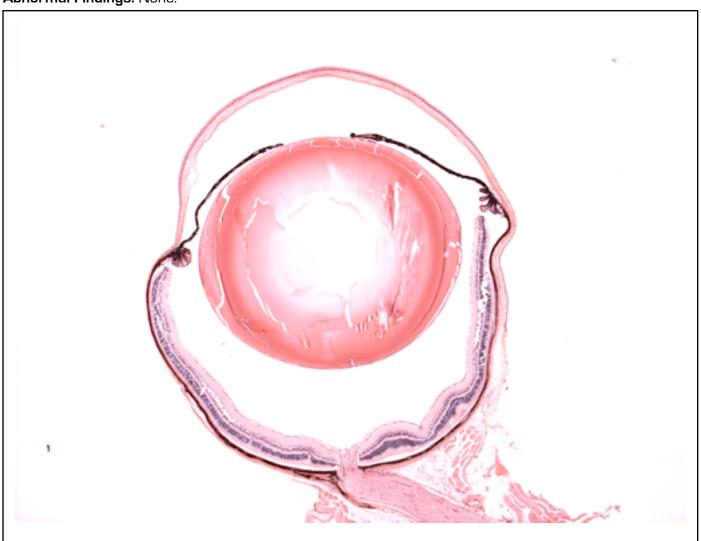

## **EYE** Phenotype

Abnormal Findings: None.

6/6 Normal corneal epithelium, stroma, and endothelium. The anterior chamber was of normal depth without cells, and the angle appeared open. The iris showed normal pigmentation without rubeosis or pupillary membranes. No cataract was observed. Normal stroma, pigmented and nonpigmented layers were present along with cilia. No abnormal opacities or cells. The retinal ganglion, inner nuclear and photoreceptor layers are normal. Normal pigmentation. Bruch's membrane is intact. No neovascular membranes were noted. The nerve is normal.