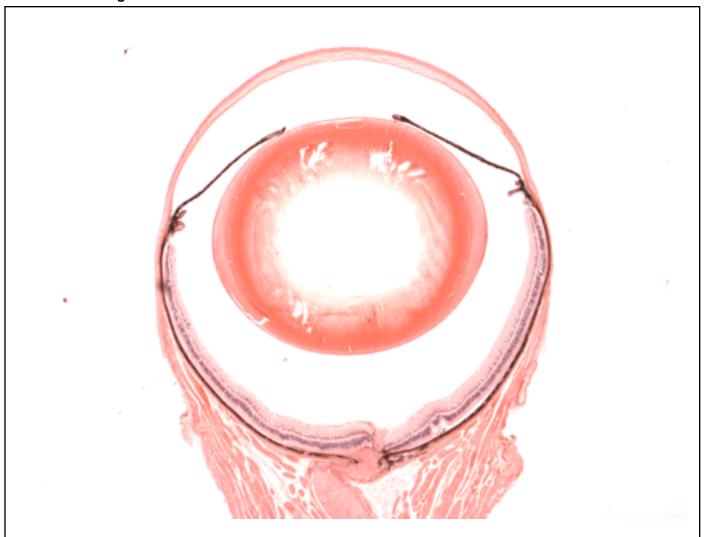

## **EYE** Phenotype

Abnormal Findings: None.

6/6 Normal corneal epithelium, stroma, and endothelium. The anterior chamber was of normal depth without cells, and the angle appeared open. The iris showed normal pigmentation without rubeosis or pupillary membranes. No cataract was observed. Normal stroma, pigmented and nonpigmented layers were present along with cilia. No abnormal opacities or cells. The retinal ganglion, inner nuclear and photoreceptor layers are normal. Normal pigmentation. Bruch's membrane is intact. No neovascular membranes were noted. The nerve is normal.