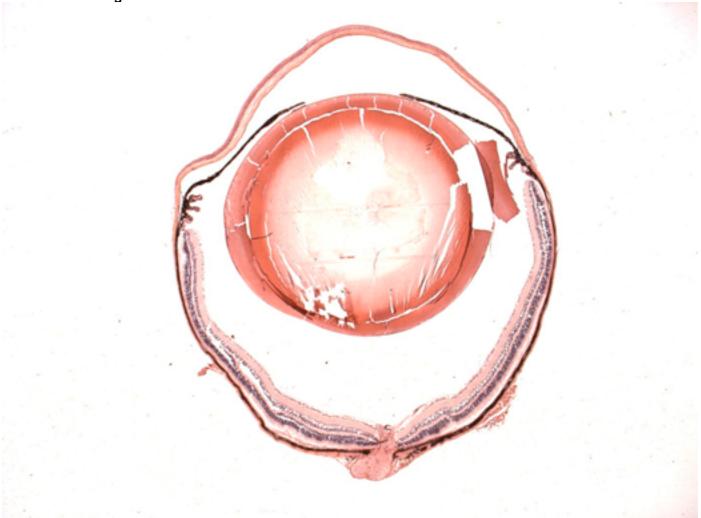

## **EYE** Phenotype

Abnormal Findings: None.

6/6 Normal corneal epithelium, stroma, and endothelium. The anterior chamber was of normal depth without cells, and the angle appeared open. The iris showed normal pigmentation without rubeosis or pupillary membranes. No cataract was observed. Normal stroma, pigmented and nonpigmented layers were present along with cilia. No abnormal opacities or cells. The retinal ganglion, inner nuclear and photoreceptor layers are normal. Normal pigmentation. Bruch's membrane is intact. No neovascular membranes were noted. The nerve is normal.