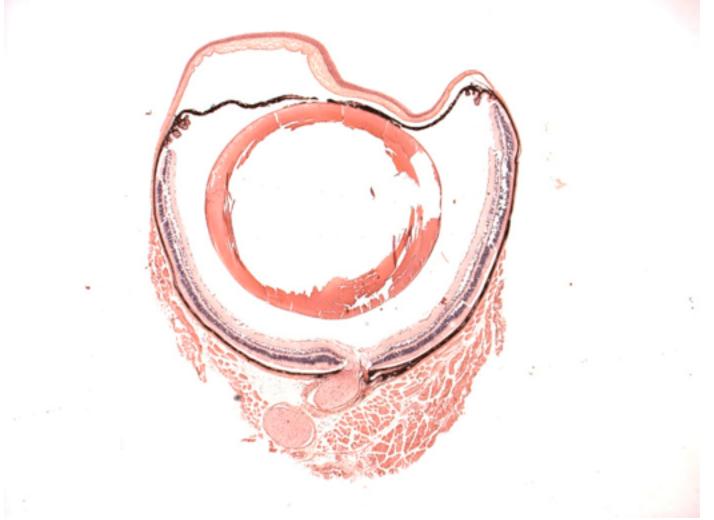

## Abnormal Findings: None.

6/6 Normal corneal epithelium, stroma, and endothelium. The anterior chamber was of normal depth without cells, and the angle appeared open. The iris showed normal pigmentation without rubeosis or pupillary membranes. No cataract was observed. Normal stroma, pigmented and nonpigmented layers were present along with cilia. No abnormal opacities or cells. The retinal ganglion, inner nuclear and photoreceptor layers are normal. Normal pigmentation. Bruch's membrane is intact. No neovascular membranes were noted. The nerve is normal.