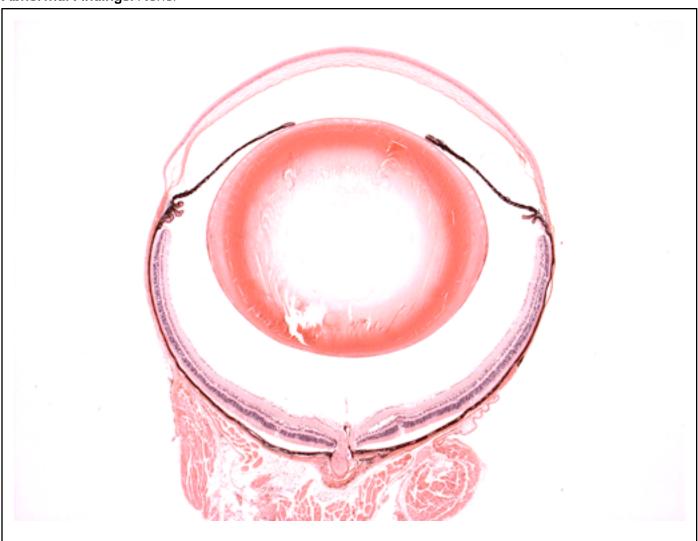

## **EYE** Phenotype

Abnormal Findings: None.

6/6 Normal corneal epithelium, stroma, and endothelium. The anterior chamber was of normal depth without cells, and the angle appeared open. The iris showed normal pigmentation without rubeosis or pupillary membranes. No cataract was observed. Normal stroma, pigmented and nonpigmented layers were present along with cilia. No abnormal opacities or cells. The retinal ganglion, inner nuclear and photoreceptor layers are normal. Normal pigmentation. Bruch's membrane is intact. No neovascular membranes were noted. The nerve is normal.