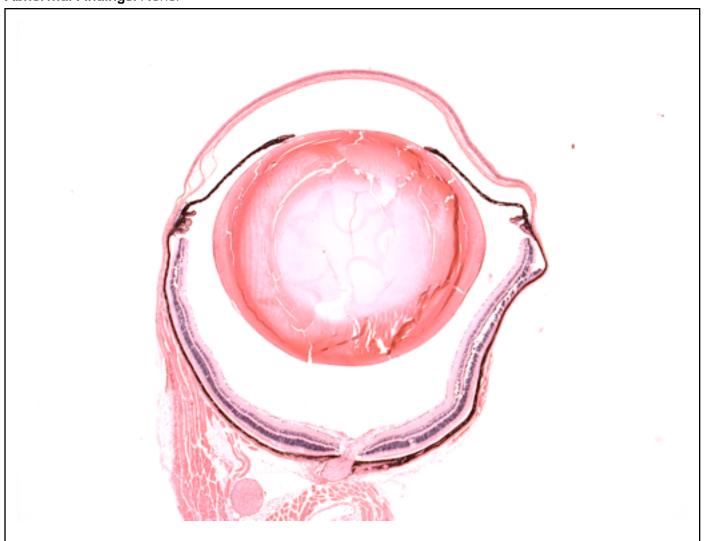

## **EYE** Phenotype

Abnormal Findings: None.

6/6 Normal corneal epithelium, stroma, and endothelium. The anterior chamber was of normal depth without cells, and the angle appeared open. The iris showed normal pigmentation without rubeosis or pupillary membranes. No cataract was observed. Normal stroma, pigmented and nonpigmented layers were present along with cilia. No abnormal opacities or cells. The retinal ganglion, inner nuclear and photoreceptor layers are normal. Normal pigmentation. Bruch's membrane is intact. No neovascular membranes were noted. The nerve is normal.