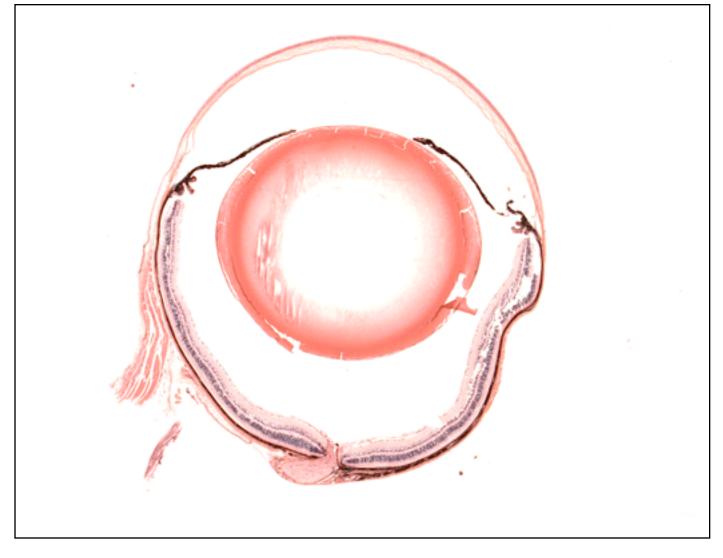

## Abnormal Findings: None.

6/6 Normal corneal epithelium, stroma, and endothelium. The anterior chamber was of normal depth without cells, and the angle appeared open. The iris showed normal pigmentation without rubeosis or pupillary membranes. No cataract was observed. Normal stroma, pigmented and nonpigmented layers were present along with cilia. No abnormal opacities or cells. The retinal ganglion, inner nuclear and photoreceptor layers are normal. Normal pigmentation. Bruch's membrane is intact. No neovascular membranes were noted. The nerve is normal.