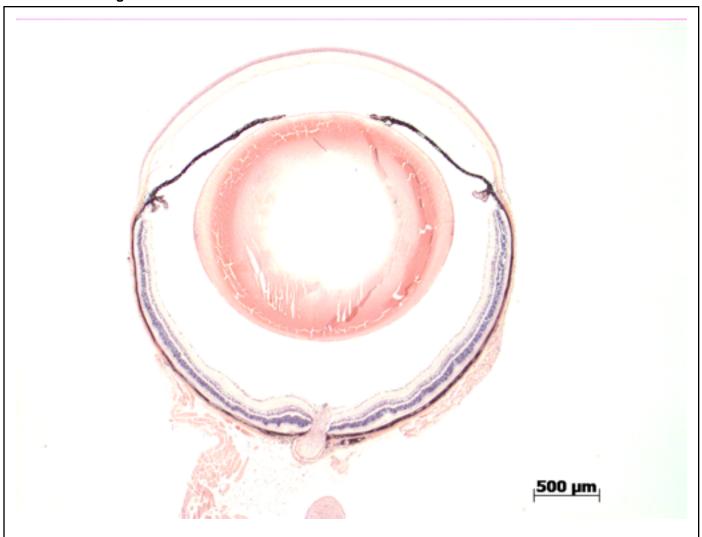

## **EYE** Phenotype

Abnormal Findings: None.

6/6 Normal corneal epithelium, stroma, and endothelium. The anterior chamber was of normal depth without cells, and the angle appeared open. The iris showed normal pigmentation without rubeosis or pupillary membranes. No cataract was observed. Normal stroma, pigmented and nonpigmented layers were present along with cilia. No abnormal opacities or cells. The retinal ganglion, inner nuclear and photoreceptor layers are normal. Normal pigmentation. Bruch's membrane is intact. No neovascular membranes were noted. The nerve is normal.