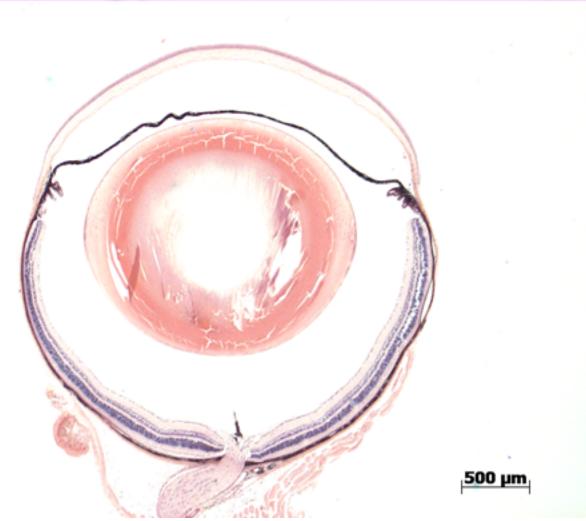

## **EYE** Phenotype

Abnormal Findings: None.

6/6 Normal corneal epithelium, stroma, and endothelium. The anterior chamber was of normal depth without cells, and the angle appeared open. The iris showed normal pigmentation without rubeosis or pupillary membranes. No cataract was observed. Normal stroma, pigmented and nonpigmented layers were present along with cilia. No abnormal opacities or cells. The retinal ganglion, inner nuclear and photoreceptor layers are normal. Normal pigmentation. Bruch's membrane is intact. No neovascular membranes were noted. The nerve is normal.