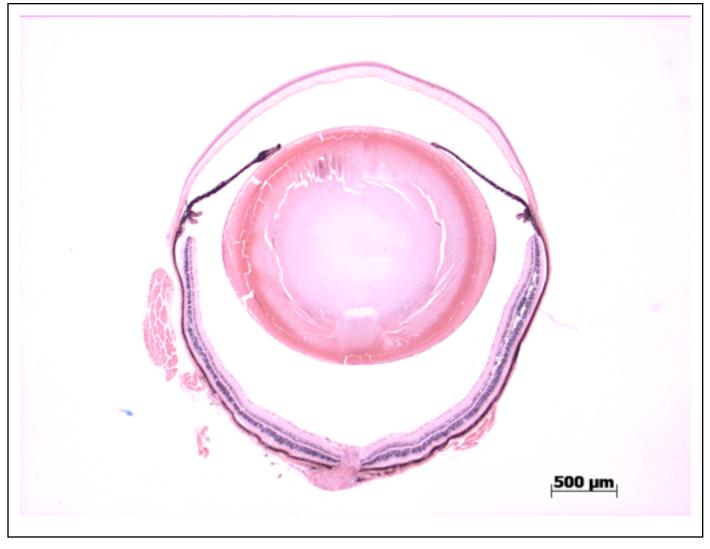

## **EYE** Phenotype

## Abnormal Findings: None.

6/6 Normal corneal epithelium, stroma, and endothelium. The anterior chamber was of normal depth without cells, and the angle appeared open. The iris showed normal pigmentation without rubeosis or pupillary membranes. No cataract was observed. Normal stroma, pigmented and nonpigmented layers were present along with cilia. No abnormal opacities or cells. The retinal ganglion, inner nuclear and photoreceptor layers are normal. Normal pigmentation. Bruch's membrane is intact. No neovascular membranes were noted. The nerve is normal.