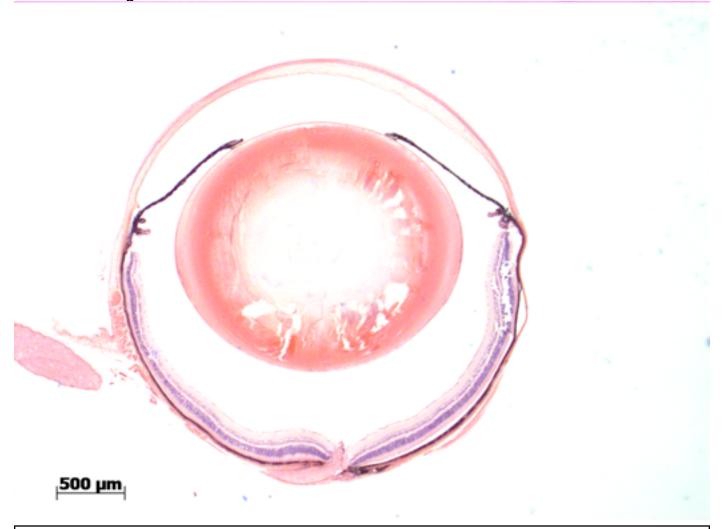

## **EYE** Phenotype

Abnormal Findings: None.

6/6 Normal corneal epithelium, stroma, and endothelium. The anterior chamber was of normal depth without cells, and the angle appeared open. The iris showed normal pigmentation without rubeosis or pupillary membranes. No cataract was observed. Normal stroma, pigmented and nonpigmented layers were present along with cilia. No abnormal opacities or cells. The retinal ganglion, inner nuclear and photoreceptor layers are normal. Normal pigmentation. Bruch's membrane is intact. No neovascular membranes were noted. The nerve is normal.