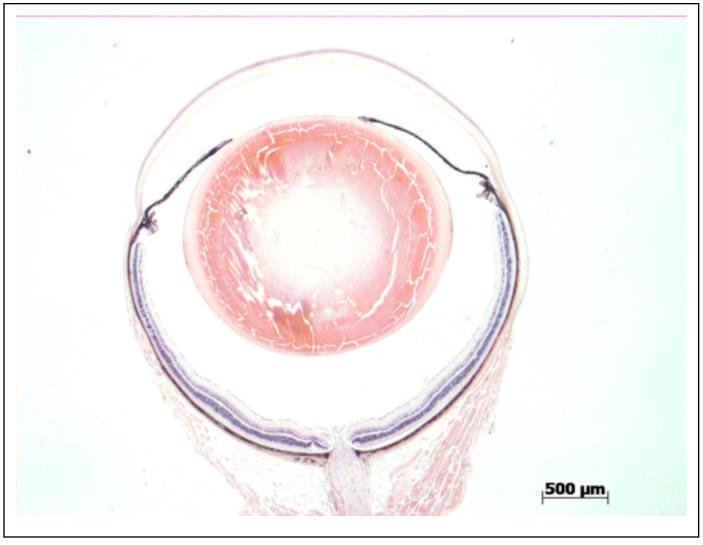

## **EYE** Phenotype

Abnormal Findings: None.

6/6 Normal corneal epithelium, stroma, and endothelium. The anterior chamber was of normal depth without cells, and the angle appeared open. The iris showed normal pigmentation without rubeosis or pupillary membranes. No cataract was observed. Normal stroma, pigmented and nonpigmented layers were present along with cilia. No abnormal opacities or cells. The retinal ganglion, inner nuclear and photoreceptor layers are normal. Normal pigmentation. Bruch's membrane is intact. No neovascular membranes were noted. The nerve is normal.