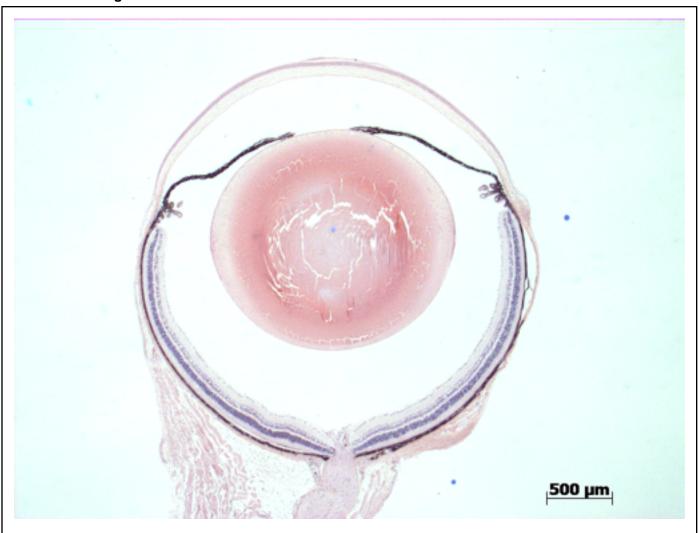

## **EYE** Phenotype

Abnormal Findings: None.

6/6. Normal corneal epithelium, stroma, and endothelium. The anterior chamber was of normal depth without cells, and the angle appeared open. The iris showed normal pigmentation without rubeosis or pupillary membranes. No cataract was observed. Normal stroma, pigmented and nonpigmented layers were present along with cilia. No abnormal opacities or cells. The retinal ganglion, inner nuclear and photoreceptor layers are normal. Normal pigmentation. Bruch's membrane is intact. No neovascular membranes were noted. The nerve is normal.