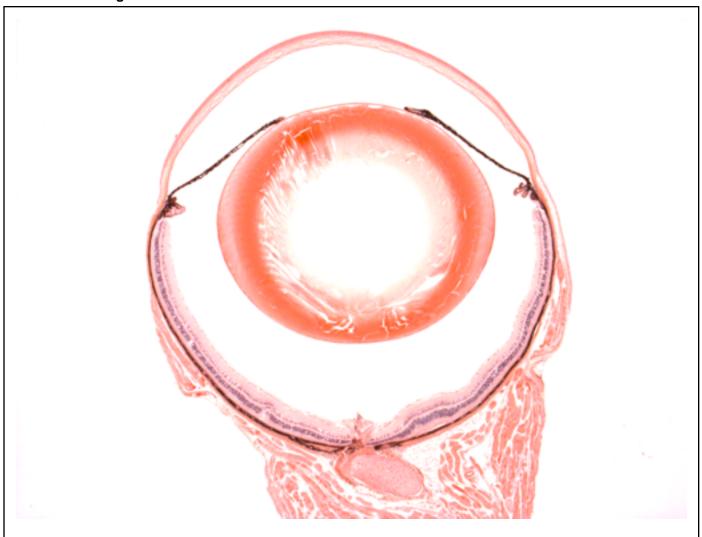

## **EYE** Phenotype

Abnormal Findings: None.

6/6 Normal corneal epithelium, stroma, and endothelium. The anterior chamber was of normal depth without cells, and the angle appeared open. The iris showed normal pigmentation without rubeosis or pupillary membranes. No cataract was observed. Normal stroma, pigmented and nonpigmented layers were present along with cilia. No abnormal opacities or cells. The retinal ganglion, inner nuclear and photoreceptor layers are normal. Normal pigmentation. Bruch's membrane is intact. No neovascular membranes were noted. The nerve is normal.