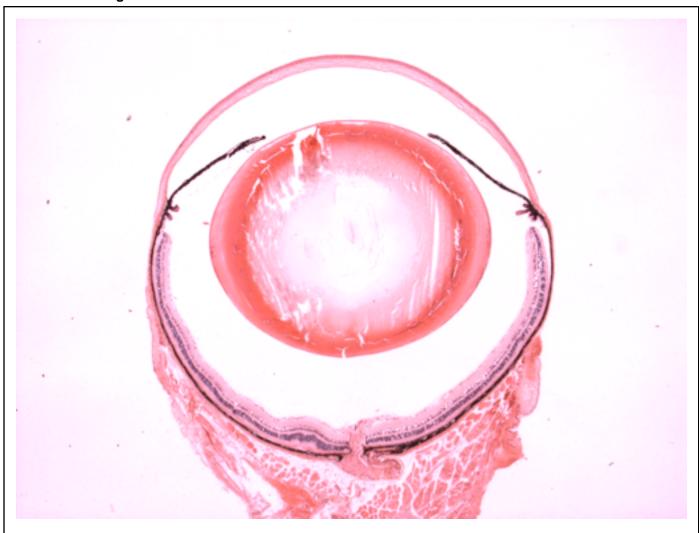

## **EYE** Phenotype

Abnormal Findings: None.

6/6 Normal corneal epithelium, stroma, and endothelium. The anterior chamber was of normal depth without cells, and the angle appeared open. The iris showed normal pigmentation without rubeosis or pupillary membranes. No cataract was observed. Normal stroma, pigmented and nonpigmented layers were present along with cilia. No abnormal opacities or cells. The retinal ganglion, inner nuclear and photoreceptor layers are normal. Normal pigmentation. Bruch's membrane is intact. No neovascular membranes were noted. The nerve is normal.