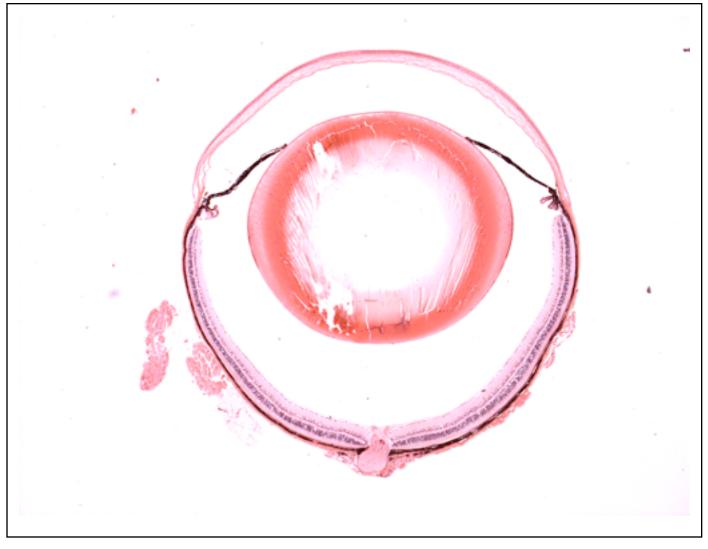

## Abnormal Findings: None.

6/6 Normal corneal epithelium, stroma, and endothelium. The anterior chamber was of normal depth without cells, and the angle appeared open. The iris showed normal pigmentation without rubeosis or pupillary membranes. No cataract was observed. Normal stroma, pigmented and nonpigmented layers were present along with cilia. No abnormal opacities or cells. The retinal ganglion, inner nuclear and photoreceptor layers are normal. Normal pigmentation. Bruch's membrane is intact. No neovascular membranes were noted. The nerve is normal.