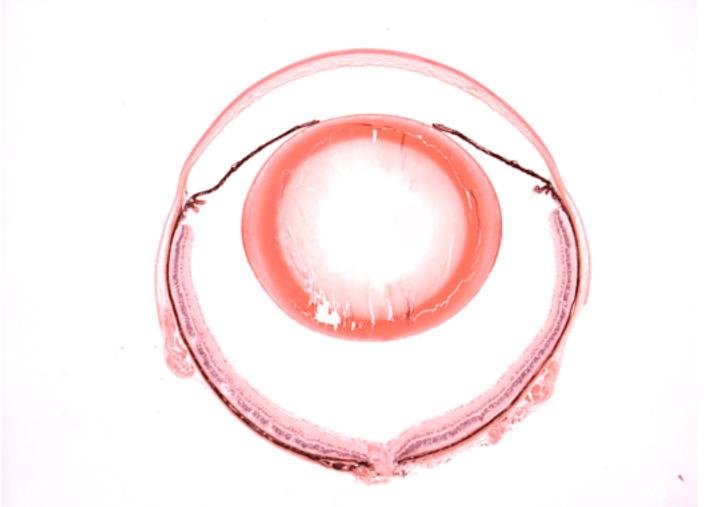

## **EYE** Phenotype

Abnormal Findings: None.

6/6 Normal corneal epithelium, stroma, and endothelium. The anterior chamber was of normal depth without cells, and the angle appeared open. The iris showed normal pigmentation without rubeosis or pupillary membranes. No cataract was observed. Normal stroma, pigmented and nonpigmented layers were present along with cilia. No abnormal opacities or cells. The retinal ganglion, inner nuclear and photoreceptor layers are normal. Normal pigmentation. Bruch's membrane is intact. No neovascular membranes were noted. The nerve is normal.