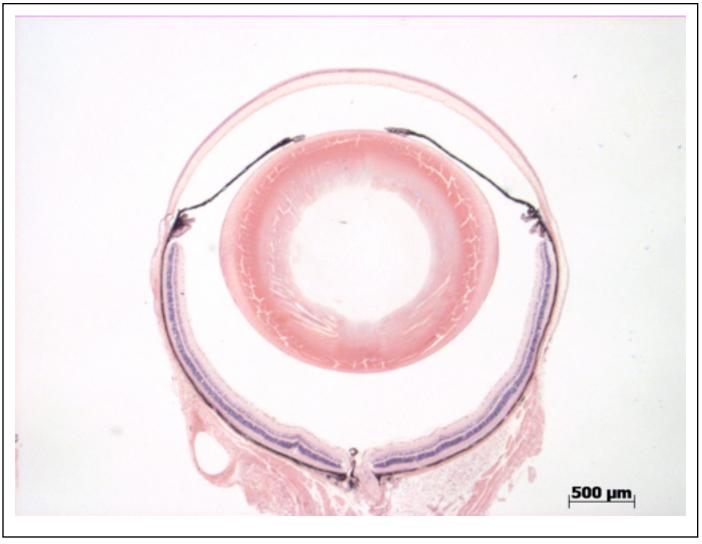

## **EYE** Phenotype

Abnormal Findings: None.

6/6 Normal corneal epithelium, stroma, and endothelium. The anterior chamber was of normal depth without cells, and the angle appeared open. The iris showed normal pigmentation without rubeosis or pupillary membranes. No cataract was observed. Normal stroma, pigmented and nonpigmented layers were present along with cilia. No abnormal opacities or cells. The retinal ganglion, inner nuclear and photoreceptor layers are normal. Normal pigmentation. Bruch's membrane is intact. No neovascular membranes were noted. The nerve is normal.