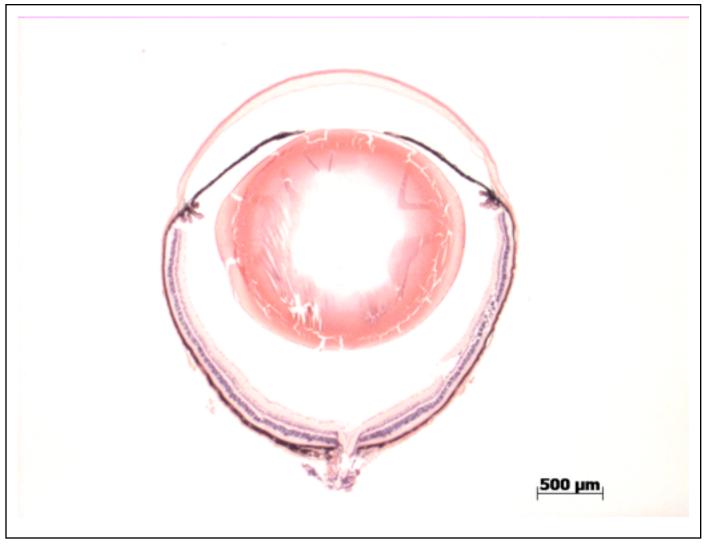

## EYE Phenotype

Abnormal Findings: None.

6/6 Normal corneal epithelium, stroma, and endothelium. The anterior chamber was of normal depth without cells, and the angle appeared open. The iris showed normal pigmentation without rubeosis or pupillary membranes. No cataract was observed. Normal stroma, pigmented and nonpigmented layers were present along with cilia. No abnormal opacities or cells. The retinal ganglion, inner nuclear and photoreceptor layers are normal. Normal pigmentation. Bruch's membrane is intact. No neovascular membranes were noted. The nerve is normal.