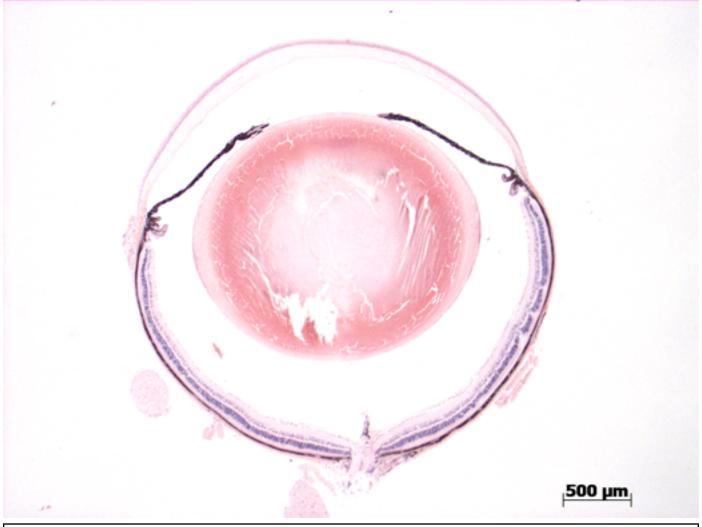

## **EYE** Phenotype

## Abnormal Findings: None.

6/6 Normal corneal epithelium, stroma, and endothelium. The anterior chamber was of normal depth without cells, and the angle appeared open. The iris showed normal pigmentation without rubeosis or pupillary membranes. No cataract was observed. Normal stroma, pigmented and nonpigmented layers were present along with cilia. No abnormal opacities or cells. The retinal ganglion, inner nuclear and photoreceptor layers are normal, except for background rd8 phenotype. Normal pigmentation. Bruch's membrane is intact. No neovascular membranes were noted. The nerve is normal.