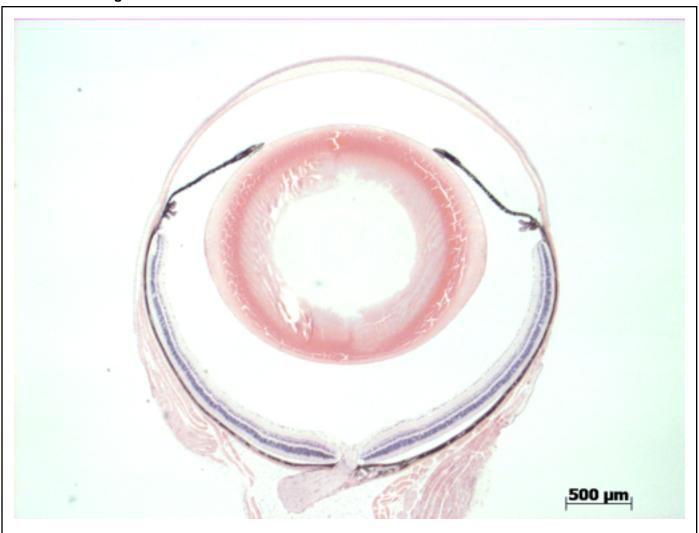

## **EYE** Phenotype

Abnormal Findings: None.

6/6 Normal corneal epithelium, stroma, and endothelium. The anterior chamber was of normal depth without cells, and the angle appeared open. The iris showed normal pigmentation without rubeosis or pupillary membranes. No cataract was observed. Normal stroma, pigmented and nonpigmented layers were present along with cilia. No abnormal opacities or cells. The retinal ganglion, inner nuclear and photoreceptor layers are normal. Normal pigmentation. Bruch's membrane is intact. No neovascular membranes were noted. The nerve is normal.