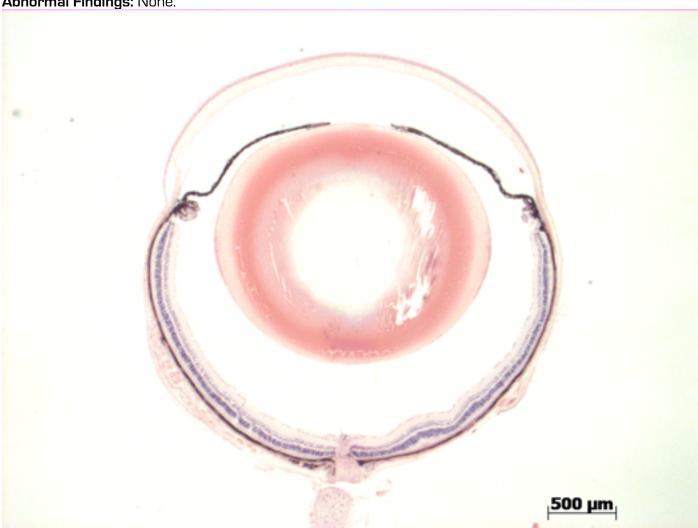

## **EYE** Phenotype

Abnormal Findings: None.

6/6 Normal corneal epithelium, stroma, and endothelium. The anterior chamber was of normal depth without cells, and the angle appeared open. The iris showed normal pigmentation without rubeosis or pupillary membranes. No cataract was observed. Normal stroma, pigmented and nonpigmented layers were present along with cilia. No abnormal opacities or cells. The retinal ganglion, inner nuclear and photoreceptor layers are normal. Normal pigmentation. Bruch's membrane is intact. No neovascular membranes were noted. The nerve is normal.