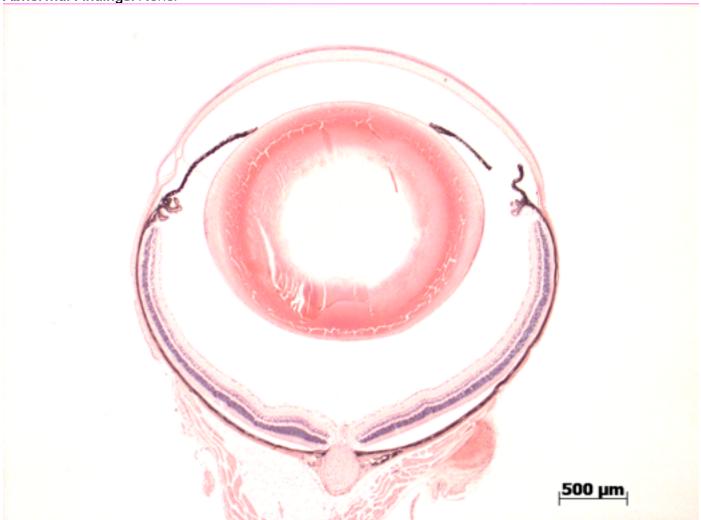

## **EYE** Phenotype

Abnormal Findings: None.

6/6 Normal corneal epithelium, stroma, and endothelium. The anterior chamber was of normal depth without cells, and the angle appeared open. The iris showed normal pigmentation without rubeosis or pupillary membranes. No cataract was observed. Normal stroma, pigmented and nonpigmented layers were present along with cilia. No abnormal opacities or cells. The retinal ganglion, inner nuclear and photoreceptor layers are normal. Normal pigmentation. Bruch's membrane is intact. No neovascular membranes were noted. The nerve is normal.