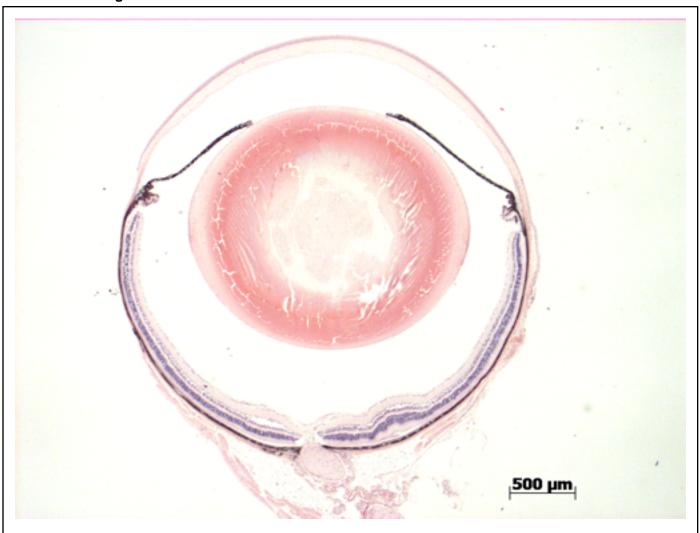

## **EYE** Phenotype

Abnormal Findings: None.

4/4 Normal corneal epithelium, stroma, and endothelium. The anterior chamber was of normal depth without cells, and the angle appeared open. The iris showed normal pigmentation without rubeosis or pupillary membranes. No cataract was observed. Normal stroma, pigmented and nonpigmented layers were present along with cilia. No abnormal opacities or cells. The retinal ganglion, inner nuclear and photoreceptor layers are normal. Normal pigmentation. Bruch's membrane is intact. No neovascular membranes were noted. The nerve is normal.