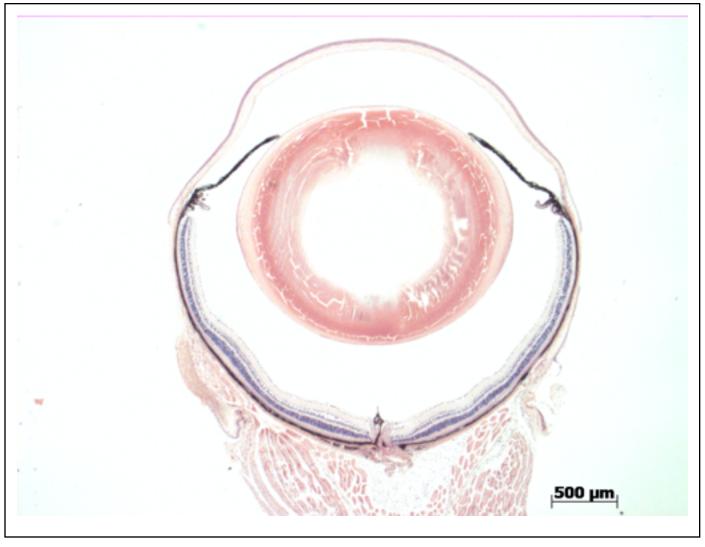

## Abnormal Findings: None.

6/6 Normal corneal epithelium, stroma, and endothelium. The anterior chamber was of normal depth without cells, and the angle appeared open. The iris showed normal pigmentation without rubeosis or pupillary membranes. No cataract was observed. Normal stroma, pigmented and nonpigmented layers were present along with cilia. No abnormal opacities or cells. The retinal ganglion, inner nuclear and photoreceptor layers are normal. Normal pigmentation. Bruch's membrane is intact. No neovascular membranes were noted. The nerve is normal.