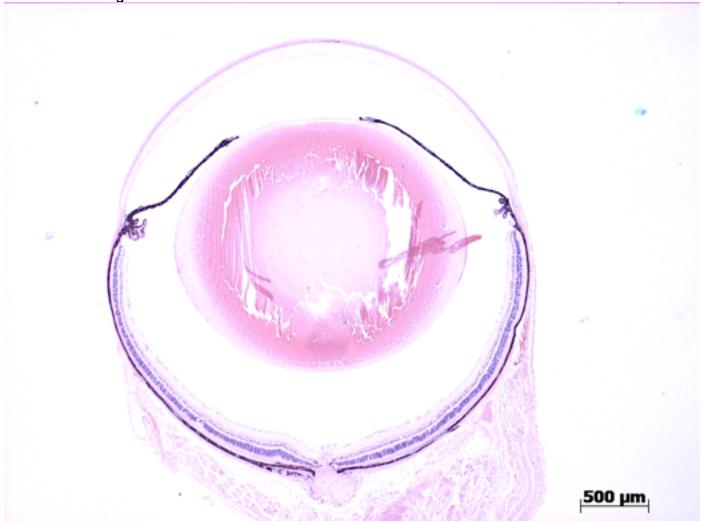

## **EYE** Phenotype

Abnormal Findings: None.

6/6 Normal corneal epithelium, stroma, and endothelium. The anterior chamber was of normal depth without cells, and the angle appeared open. The iris showed normal pigmentation without rubeosis or pupillary membranes. No cataract was observed. Normal stroma, pigmented and nonpigmented layers were present along with cilia. No abnormal opacities or cells. The retinal ganglion, inner nuclear and photoreceptor layers are normal. Normal pigmentation. Bruch's membrane is intact. No neovascular membranes were noted. The nerve is normal.