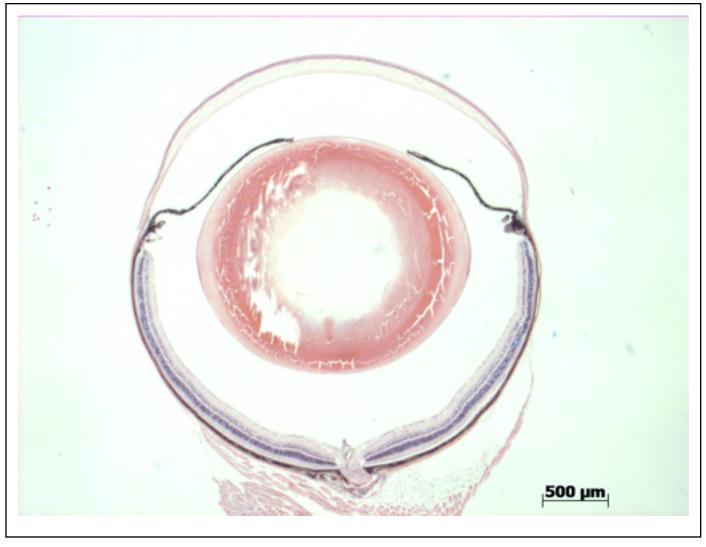

## **EYE** Phenotype

Abnormal Findings: None.

6/6 Normal corneal epithelium, stroma, and endothelium. The anterior chamber was of normal depth without cells, and the angle appeared open. The iris showed normal pigmentation without rubeosis or pupillary membranes. No cataract was observed. Normal stroma, pigmented and nonpigmented layers were present along with cilia. No abnormal opacities or cells. The retinal ganglion, inner nuclear and photoreceptor layers are normal. Normal pigmentation. Bruch's membrane is intact. No neovascular membranes were noted. The nerve is normal.