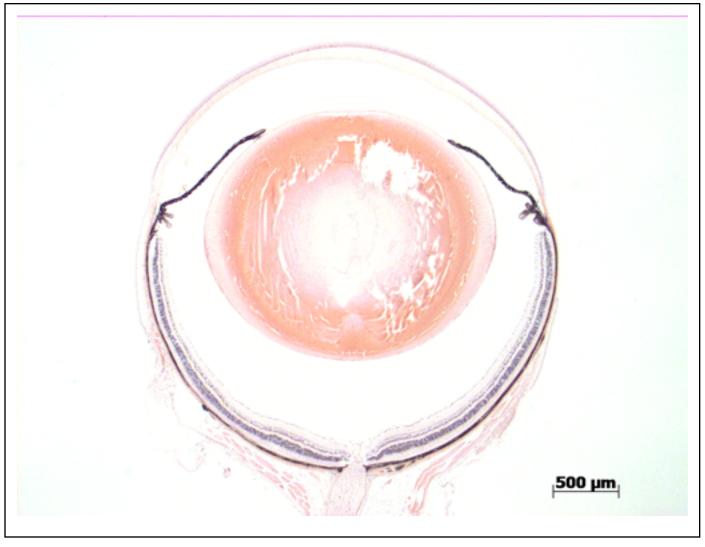

## **EYE** Phenotype

## Abnormal Findings: None.

6/6 Normal corneal epithelium, stroma, and endothelium. The anterior chamber was of normal depth without cells, and the angle appeared open. The iris showed normal pigmentation without rubeosis or pupillary membranes. No cataract was observed. Normal stroma, pigmented and nonpigmented layers were present along with cilia. No abnormal opacities or cells. The retinal ganglion, inner nuclear and photoreceptor layers are normal. Normal pigmentation. Bruch's membrane is intact. No neovascular membranes were noted. The nerve is normal.